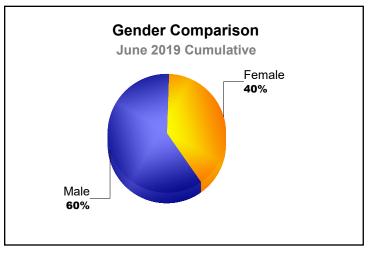

## As of June 2019 Cumulative

|                                                         | New<br>Clubs | Dropped<br>Clubs | Gain/<br>Loss<br>Clubs | New<br>Members | Charter<br>Members   | Reinstate<br>Members | Transfer<br>Members       | Total<br>Member<br>Added | Total<br>Members<br>Dropped | Gain/<br>Loss<br>Members |
|---------------------------------------------------------|--------------|------------------|------------------------|----------------|----------------------|----------------------|---------------------------|--------------------------|-----------------------------|--------------------------|
| 2014-2015                                               |              | -3               | -2                     | 136            | 33                   | 14                   | 18                        | 201                      | -195                        | 6                        |
| 2015-2016                                               |              | -1               | 0                      | 113            | 27                   | 9                    | 11                        | 160                      | -162                        | -2                       |
| 2016-2017                                               | 0            | -3               | -3                     | 113            | 1                    | 7                    | 4                         | 125                      | -165                        | -40                      |
| 2017-2018                                               |              | -3               | -3                     | 97             | 0                    | 2                    | 12                        | 111                      | -204                        | -93                      |
| 2018-2019                                               |              | 0                | 0                      | 100            | 1                    | 14                   | 4                         | 119                      | -124                        | -5                       |
| Average                                                 | 0            | -2               | -2                     | 112            | 12                   | 9                    | 10                        | 143                      | -170                        | -27                      |
| 1 🥂                                                     |              |                  |                        |                | Club                 | S                    |                           |                          |                             |                          |
| 0.5                                                     | 1            |                  | 1                      | 0              | 0                    |                      | 0                         | _0                       | 0 0                         |                          |
| -1<br>-1.5<br>-2                                        | -3           | -2               |                        |                | -3                   | -3                   | -3                        | -3                       |                             |                          |
| -2.5<br>-3                                              |              |                  |                        |                |                      |                      |                           |                          |                             |                          |
| -3                                                      | 2014-20      | 115              | 2015-                  | 2016           | 2016-20              | 117                  | 2017-2018                 |                          | 2018-2010                   |                          |
| -5                                                      | 2014-20      |                  | 2015-<br>New C         |                | 2016-20<br>Dropped ( |                      | 2017-2018<br>ain/Loss Clu |                          | 2018-2019                   |                          |
|                                                         | 2014-20      |                  |                        |                |                      | Clubs 🗖 Ga           |                           |                          | 2018-2019                   |                          |
| 250<br>200<br>150                                       | 2014-20      |                  | New C                  |                | Dropped (            | Clubs Ga             | ain/Loss Clu              | bs                       |                             |                          |
| 250<br>200<br>150<br>100<br>50<br>0                     |              |                  |                        |                | Dropped (            | Clubs Ga             |                           | bs<br>1                  | 19                          | 5                        |
| 250<br>200<br>150<br>100<br>-50<br>-100<br>-150<br>-200 |              | 6                | New C                  | lubs           | Dropped (            | Clubs Ga             | ain/Loss Clu              | bs                       | 19                          | 5                        |
| 250<br>200<br>150<br>100<br>50<br>-50<br>-100<br>-150   | 201          | 6                | New C                  | lubs           | Dropped (<br>Memk    | Clubs Ga             | ain/Loss Clu              | bs<br>-93                | 19                          | 5                        |